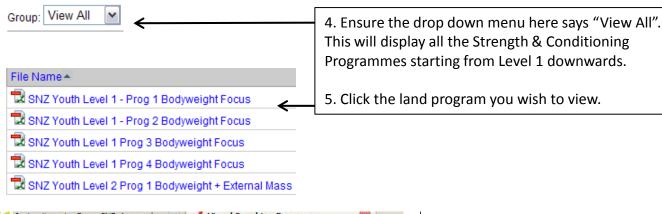

## **INSTRUCTIONS FOR COACHES AND STRENGTH & CONDITIONERS**

1. Open www.visualcoaching.com in a new window.

10. To end your session click Logout

Please send any queries to:

ANDY BARNETT | SENIOR STRENGTH & CONDITIONING COACH