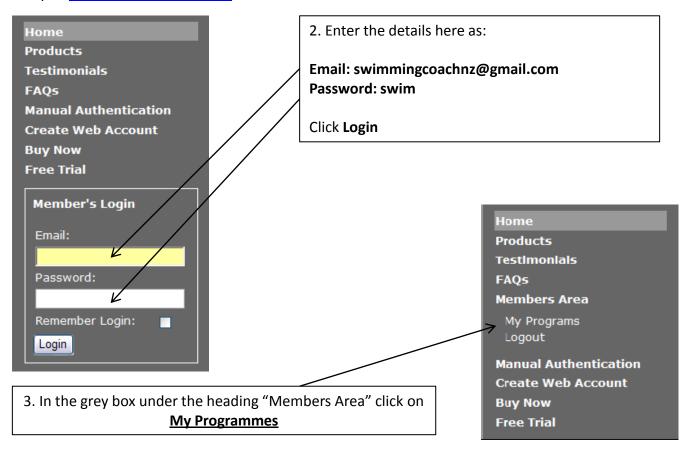

## **INSTRUCTIONS FOR COACHES AND STRENGTH & CONDITIONERS**

1. Open www.visualcoaching.com in a new window.

10. To end your session click Logout

Please send any queries to:

ANDY BARNETT | SENIOR STRENGTH & CONDITIONING COACH