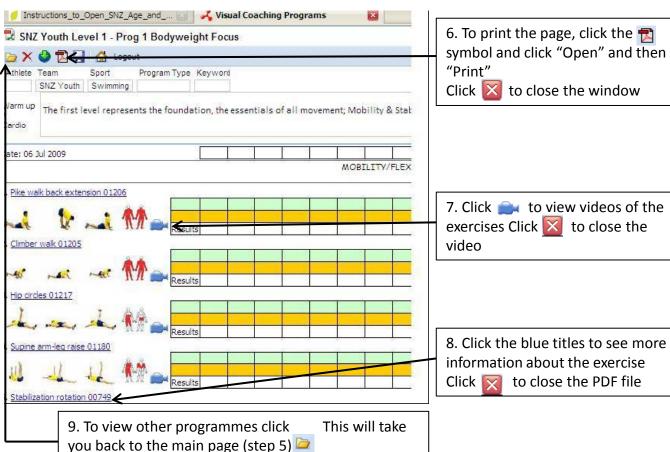

## **INSTRUCTIONS FOR COACHES AND STRENGTH & CONDITIONERS**

1. Open www.visualcoaching.com in a new window.

10. To end your session click Logout

Please send any queries to:

ANDY BARNETT | SENIOR STRENGTH & CONDITIONING COACH